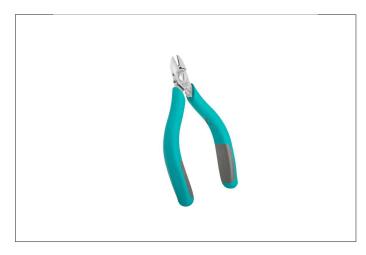

## **2432EW**

Product no.: 2432EW

Side cutter - oval head - same as 2432E with optional safety device "wire catcher"

This is the most widely used head shape.

Fits for all cutting applications where easy access is given.

It is robust and size for size offers the highest cutting capacity.