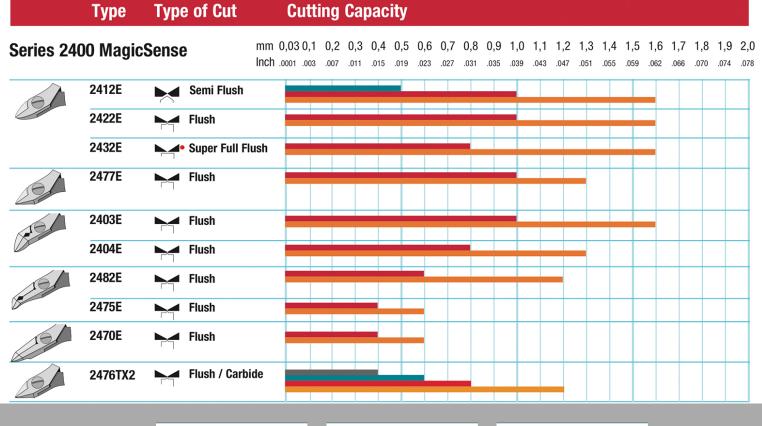

## The Perfect Cut - Strong, sharp and precise, every time

The Weller Erem Series 2400 Magic Sense is a range of medium-sized precision cutters that combines robustness, visibility and accessibility. A large variety of head shapes for precision work in hard-to-reach areas. The optimized ergonomic shape of the Series 2400 MagicSense prevents hand fatigue. These cutters are manufactured from improved induction-hardened cutting edges up to 64 – 65 HRc for an extremely long service life. The cutting edges are made from special tool steel. The precision cutters have a nonreflecting surface, are ESD safe and resharpenable.